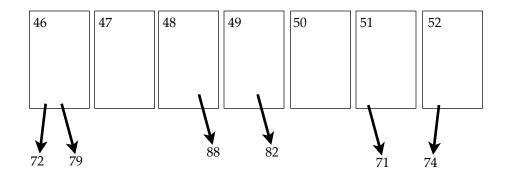

## Answer to Clue #4:

Nearby you'll see a painted

Nearby you'll see a painted

Seen by

Nearby you'll see a painted

Seen by