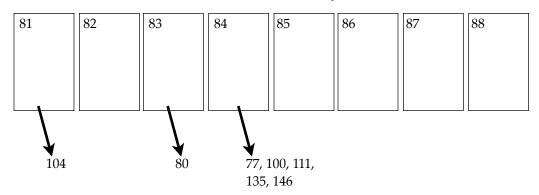

## The Eagle Butte Family Treasure Hunt!!



Clue #1 The first letter from each of Jared's favorite sandwiches.

## Answer to Clue #1:



state abbreviation for:





the next



Some papers piled in a stash
You'll notice when discarding trash.
Look beneath them— you should see
the missing next clue, number 3.

Clue #3

???

#### Answer to Clue #3:



## state abbreviation for:



A large red



said like "ahh," in a



involving a



with a



## Answer to Clue #4:





Nearby you'll see a painted

Nearby you'll see a painted

Seen by

Nearby you'll see a painted

Seen by

## Answer to Clue #5:



## a state name:



Buffalo, black, in a red and white star, where



A flyer for Molly's is there; when you find it, flip it and see what is written behind it.

Clue #7 ???

Clue #8 ???

Final Clue!



# Fill in the squares below to find the hidden treasure!

| 100 |     |     | m   | 105 |       |     |     |     | 110 |  |
|-----|-----|-----|-----|-----|-------|-----|-----|-----|-----|--|
|     |     |     | 115 |     |       |     |     | 120 |     |  |
|     |     | 125 |     |     |       |     | 130 |     |     |  |
|     | 135 |     |     |     |       | 140 |     |     |     |  |
| 145 |     |     |     |     | 150 h |     |     |     |     |  |