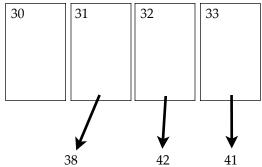

## Answer to Clue #1:

state abbreviation for:

the next

Some papers piled in a stash
You'll notice when discarding trash.
Look beneath them— you should see
the missing next clue, number 3.

Clue #3

???