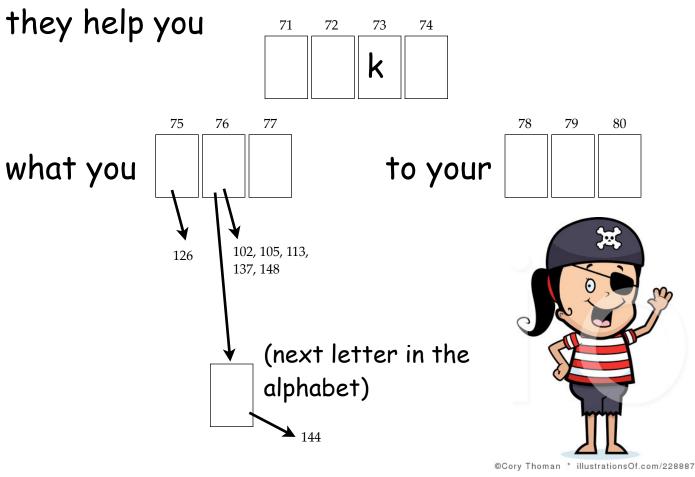

## a state name:

Buffalo, black, in a red and white star, where

A flyer for Molly's is there; when you find it, flip it and see what is written behind it.

Clue #7 ???

Clue #8 ???

Final Clue!